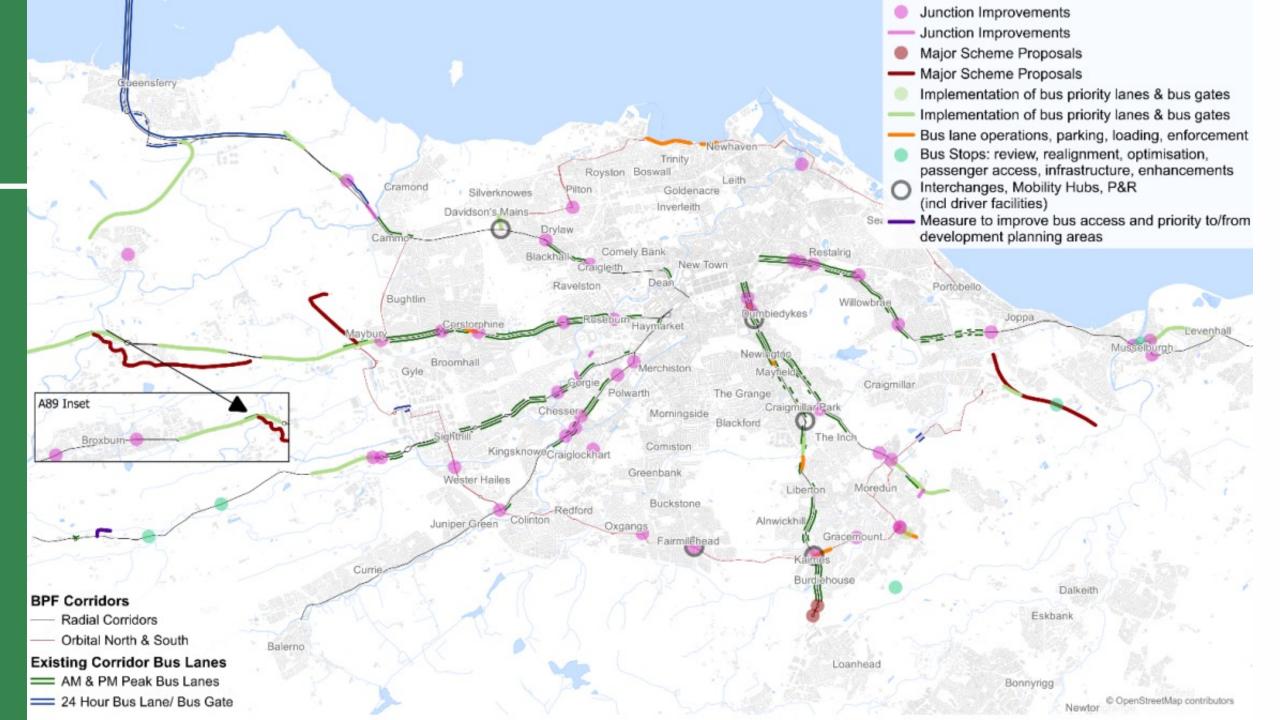

# Pavement parking crackdown begins in Edinburgh

③ 29 January · ₱ Comments

**Transport, Economic Development or Quality of Life?** 

Are there any additional streets in the city centre that you think we should prioritise for reducing the city centre through traffic? EH7 Royal Terrace **Decisions** Calton Hill Moray Place Bank Gardens Calton Dean Difficult The Dumbiedykes m. West Meadow Fountainbridge Traffic Gillespie's High School (Darroch Sources: Esri, Airbus DS, USE<sup>RT</sup>NGA, NASA, CGIAR, N Rabinson, NCEAS, NLS, OS, NMA, Geodatastyrelse
Rijktwagerstaat, GSA, Geoland, FEMA, Intermap and the GIS user community, Esri Community Maps Contributor

Esri UK, Esri, HERE, Garmin, Faytoruare, GeoTechnologies, Inc. METI/NASA, USC Bruntsfield

in addition to current city centre
projects, the Bridges
Corridor, Canongate,
Grassmarket and Cowgate
were identified as key priorities
for change

stakeholders noted that the introduction of any traffic restrictions in these corridors, however, could create **wider traffic displacement** 

restrictions was identified as a potential mitigation for the wider impacts of major projects across the city centre

one of the specific examples stakeholders mentioned in this regard was the area east of Lothian Road within Bread Street, West Port, Lady Lawson