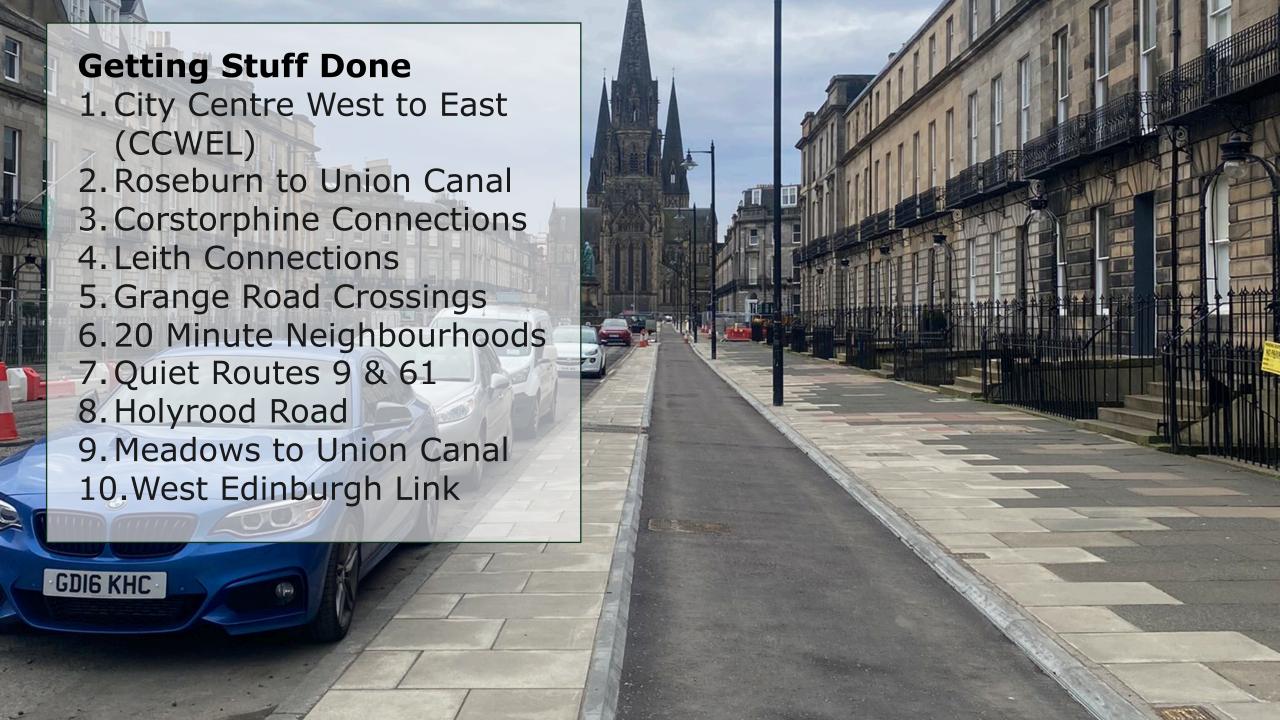

Esri UK, Esri, HERE, Garmin, Faytoruare, GeoTechnologies, Inc. METI/NASA, USC Bruntsfield

in addition to current city centre
projects, the Bridges
Corridor, Canongate,
Grassmarket and Cowgate
were identified as key priorities
for change

stakeholders noted that the introduction of any traffic restrictions in these corridors, however, could create **wider traffic displacement** 

restrictions was identified as a potential mitigation for the wider impacts of major projects across the city centre

one of the specific examples stakeholders mentioned in this regard was the area east of Lothian Road within Bread Street, West Port, Lady Lawson