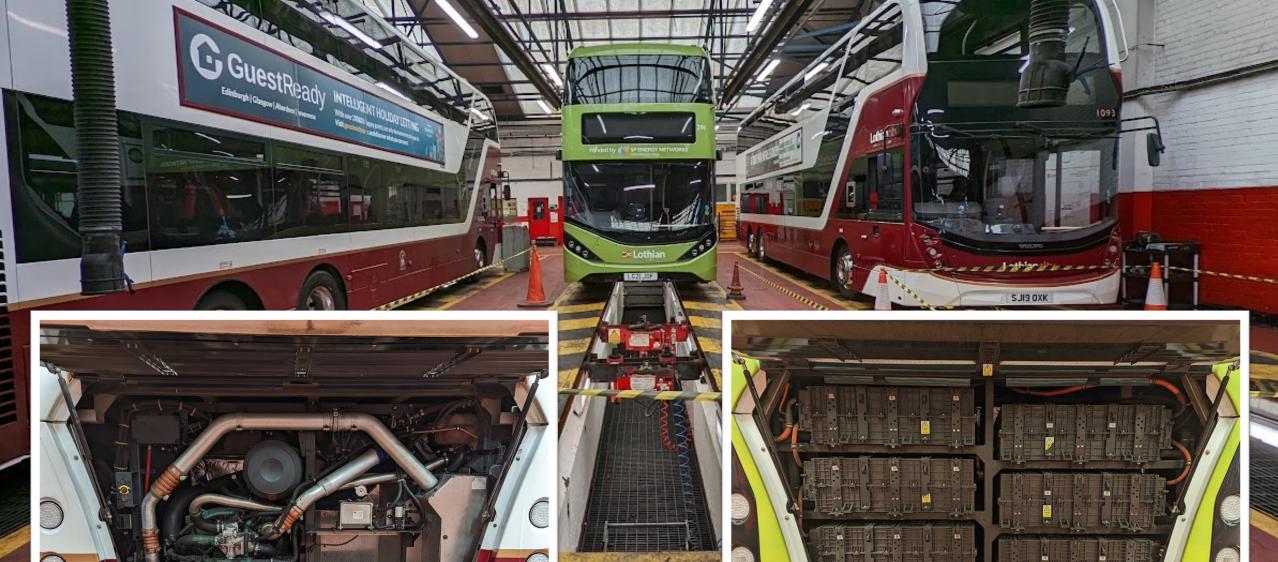

inson, NCEAS, NLS, OS, NMA, Geodatastyrelse
Rijktwagerstaat, GSA, Geoland, FEMA, Intermap and the GIS user community, Esri Community Maps Contributor

Esri UK, Esri, HERE, Garmin, Faytoruare, GeoTechnologies, Inc. METI/NASA, USC Bruntsfield

in addition to current city centre
projects, the Bridges
Corridor, Canongate,
Grassmarket and Cowgate
were identified as key priorities
for change

stakeholders noted that the introduction of any traffic restrictions in these corridors, however, could create **wider traffic displacement** 

restrictions was identified as a potential mitigation for the wider impacts of major projects across the city centre

one of the specific examples stakeholders mentioned in this regard was the area east of Lothian Road within Bread Street, West Port, Lady Lawson





















## Granton to Bioquarter, and Beyond.









Home > News > Council setting up Accessibility Commission

## Council setting up Accessibility Commission

## **Opportunities**

- 1. Creating a fairer city.
- 2. Working with people
- 3. Working with our neighbours
- 4. Working with the rest of Scotland





#### Consultation will present Roseburn & Dean Bridge Routes without preference, with data on

- 1. Cost;
- 2. Environmental impact;
- 3. Energy requirement;
- 4. Impact on businesses and residents;
- 5. Construction time;
- 6. Journey times
- 7. Customers
- 8. Operating costs; and,
- 9. Walking & cycling options

©Jacobs 2020