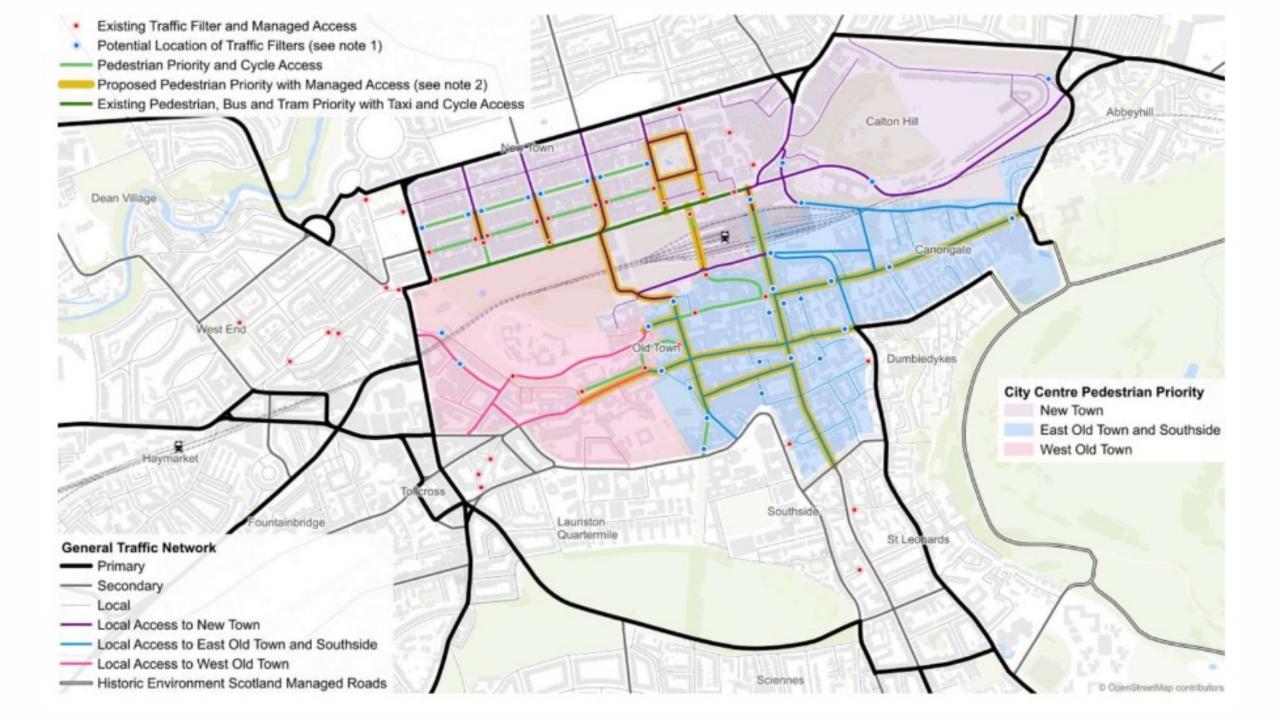

# Pavement parking crackdown begins in Edinburgh

③ 29 January · ₱ Comments

**Transport, Economic Development or Quality of Life?** 

Are there any additional streets in the city centre that you think we should prioritise for reducing the city centre through traffic? EH7 Royal Terrace **Decisions** Calton Hill Moray Place Bank Gardens Calton Dean Difficult The Dumbiedykes m. West Meadow Fountainbridge Traffic Gillespie's High School (Darroch Sources: Esri, Airbus DS, USE<sup>RT</sup>NGA, NASA, CGIAR, N Rabinson, NCEAS, NLS, OS, NMA, Geodatastyrelse
Rijktwagerstaat, GSA, Geoland, FEMA, Intermap and the GIS user community, Esri Community Maps Contributor

Esri UK, Esri, HERE, Garmin, Faytoruare, GeoTechnologies, Inc. METI/NASA, USC Bruntsfield

in addition to current city centre
projects, the Bridges
Corridor, Canongate,
Grassmarket and Cowgate
were identified as key priorities
for change

stakeholders noted that the introduction of any traffic restrictions in these corridors, however, could create **wider traffic displacement** 

restrictions was identified as a potential mitigation for the wider impacts of major projects across the city centre

one of the specific examples stakeholders mentioned in this regard was the area east of Lothian Road within Bread Street, West Port, Lady Lawson