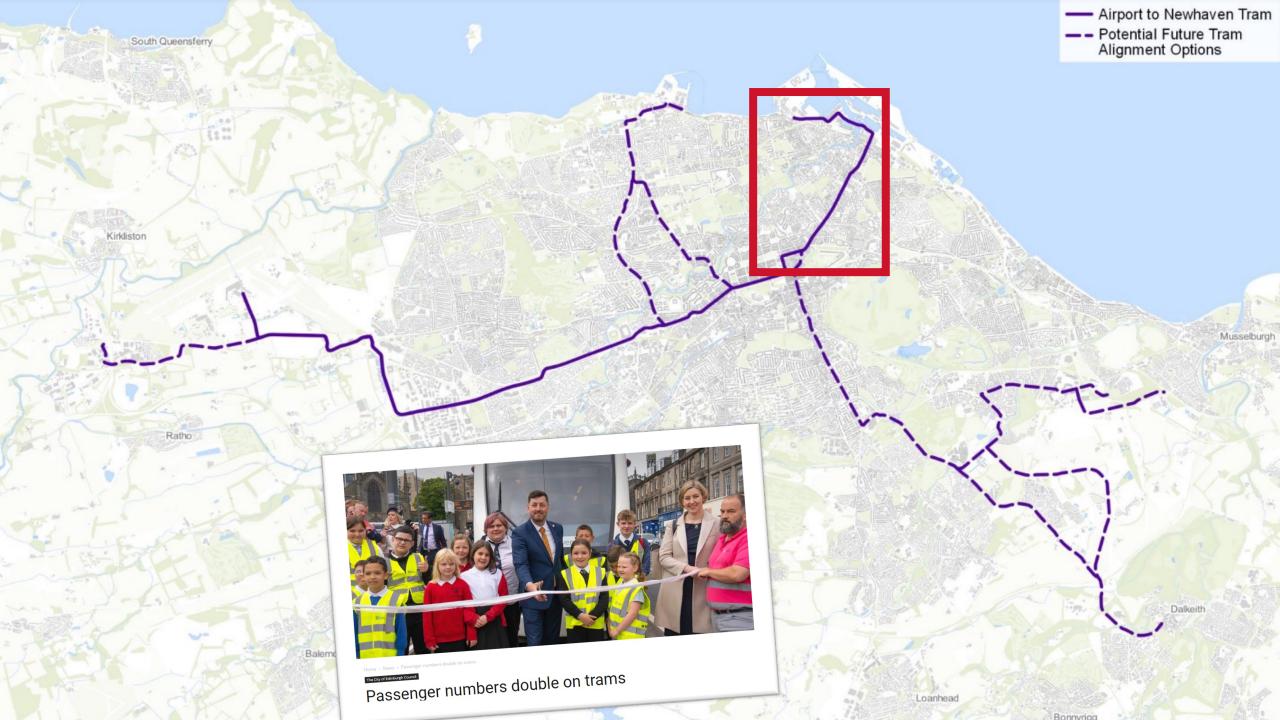

## Granton to Bioquarter, and Beyond.

Home > News > Council setting up Accessibility Commission