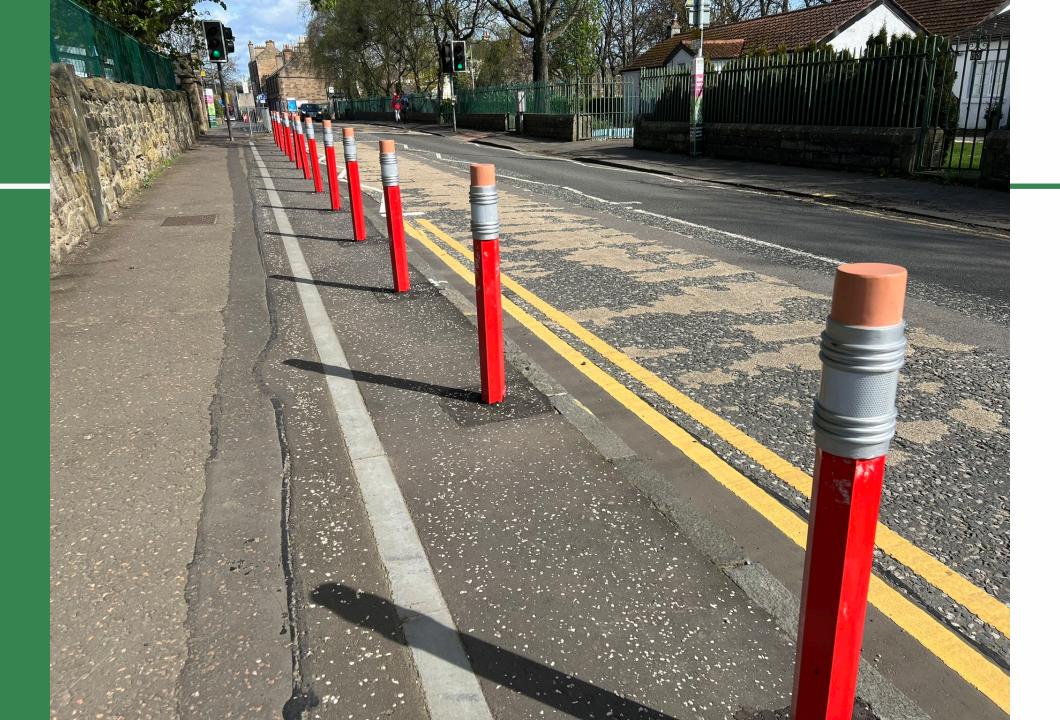

33%         1,533         71%           4,412         7%         679         3%         40         2% | 1,000s<br>Kms<br>Travelled         1,000s<br>Kms<br>Share         1,000s<br>Kms<br>Travelled         1,000s<br>Kms<br>Travelled         1,000s<br>Kms<br>Travelled         1,000s<br>Kms<br>Travelled           26,647         40%         11,060         54%         170         8%         15,417           8,299         13%         1,046         5%         289         13%         6,965           2,610         4%         744         4%         120         6%         1,746           24,124         37%         6,779         33%         1,533         71%         15,812           4,412         7%         679         3%         40         2%         3,694 |

## **Transport Projects**









# Pavement parking crackdown begins in Edinburgh

③ 29 January · ₱ Comments







**Transport, Economic Development or Quality of Life?** 



Are there any additional streets in the city centre that you think we should prioritise for reducing the city centre through traffic? EH7 Royal Terrace **Decisions** Calton Hill Moray Place Bank Gardens Calton Dean Difficult The Dumbiedykes m. West Meadow Fountainbridge Traffic Gillespie's High School (Darroch Sources: Esri, Airbus DS, USE<sup>RT</sup>NGA, NASA, CGIAR, N Rabinson, NCEAS, NLS, OS, NMA, Geodatastyrelse
Rijktwagerstaat, GSA, Geoland, FEMA, Intermap and the GIS user community, Esri Community Maps Contributor

Esri UK, Esri, HERE, Garmin, Faytoruare, GeoTechnologies, Inc. METI/NASA, USC Bruntsfield

in addition to current city centre
p