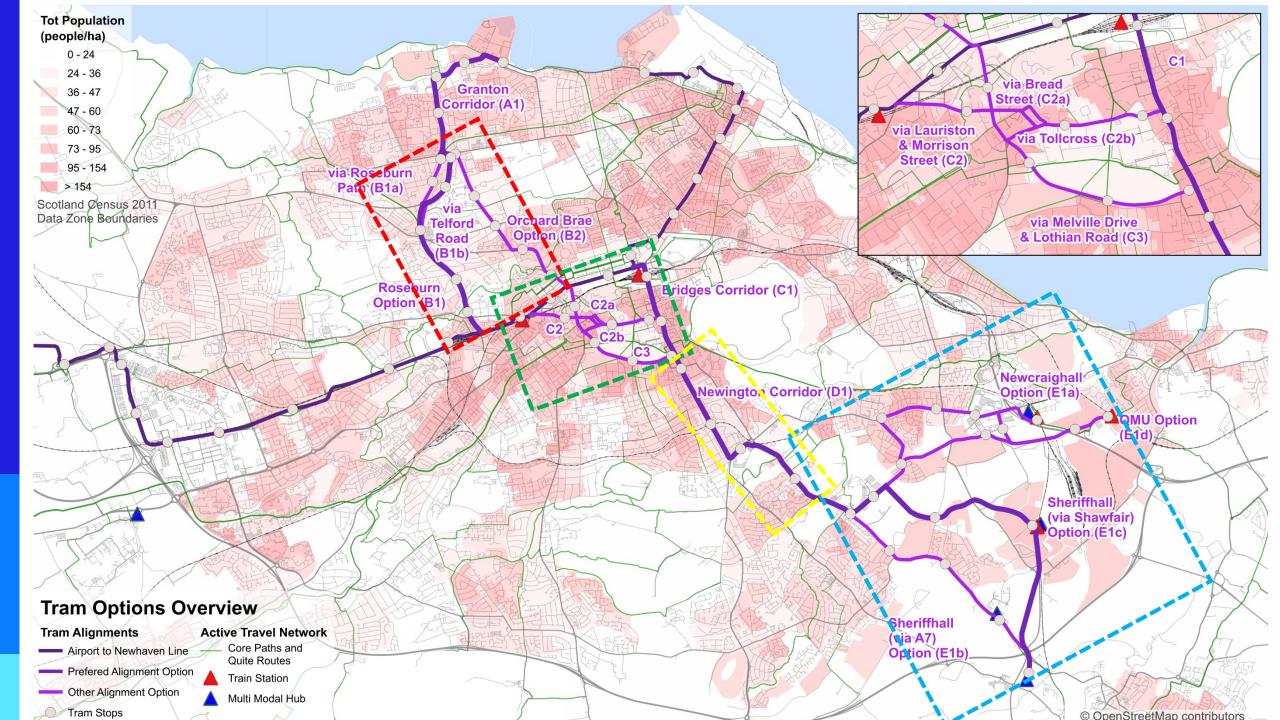

## Granton to Bioquarter, and Beyond.

Home > News > Council setting up Accessibility Commission

#### Consultation will present Roseburn & Dean Bridge Routes without preference, with data on

- 1. Cost;
- 2. Environmental impact;
- 3. Energy requirement;
- 4. Impact on businesses and residents;
- 5. Construction time;
- 6. Journey times
- 7. Customers
- 8. Operating costs; and,
- 9. Walking & cycling options